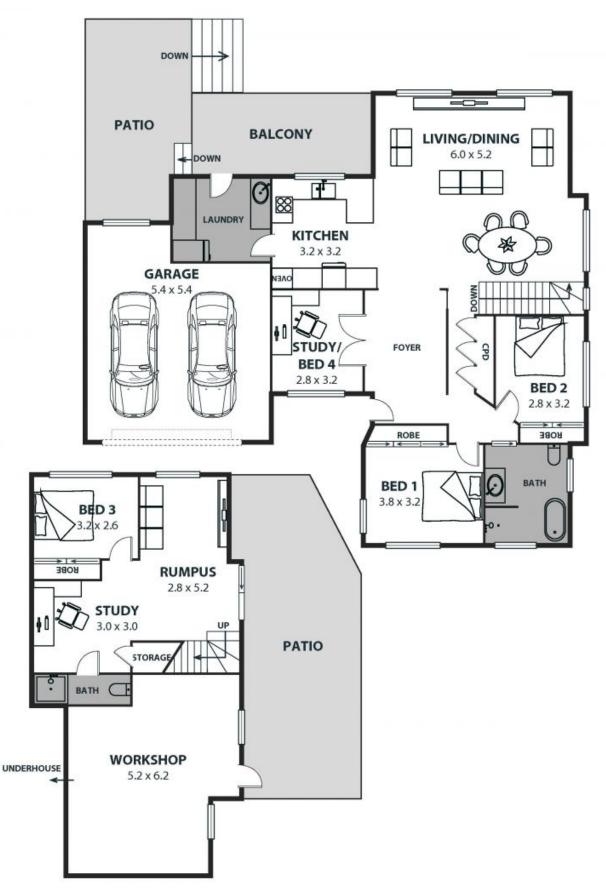

ce nearby, this instantly appealing four-bedroom, two-bathroom family home offers superb alfresco entertaining, a huge back garden, and a spectacular park outlook to take your breath away.

Price:

Contact Agent

## Location

With sweeping park views setting the perfect backdrop for peaceful family living, this quiet cul de sac address offers one of Woonona's most picturesque settings and a private position away from street view.

Enjoy direct access to Hollymount Park just footsteps from your front door, with wide open spaces and a playground sure to delight the kids.

Russell Vale Golf Club awaits keen golfers an easy walk from home, while the stunning beaches of Woonona and Bulli are both just five minutes (approx.) away promising a dream coastal lifestyle the whole

**Adam McMahon** 



11A Carlie Place, Woonona

Internal Space 219m