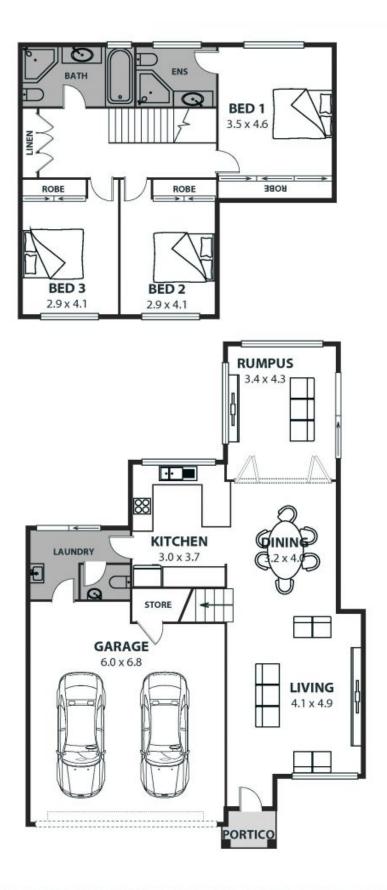

## Surprisingly spacious, luxuriously comfortable

Nestled within a meticulously maintained residential complex just moments from Dapto, this free-standing three-bedroom, two-bathroom villa offers surprisingly spacious interiors complemented by a generous back garden.