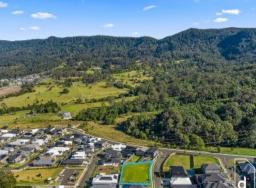

## Massive 1579m2 block!

 $\label{lem:constraints} \mbox{Don't miss this opportunity to own one of Kembla Granges finest blocks.}$ 

Build your dream home on this massive 1579m2 block with a 450m2 building envelope with escarpment views. This beautiful parcel of land is developed & registered now. Surrounded by quality homes in a wonderful family friendly location, this block is fully fenced with a 60m frontage. Located only 5 mins to Dapto Mall, restaurants, cafes, local schools, train station, sporting facilities, and only 15mins to Wollongong, Port Kembla, Shellharbour beaches.

Features:

- Registered and ready to go now
- Hugh near level 1579m2 block with a 60m frontage
- Quality neighbourhood with lovely homes surrounding
- A building envelope is in place, enquire for further details
- Use any builder of your choice with no time limits to commence construction