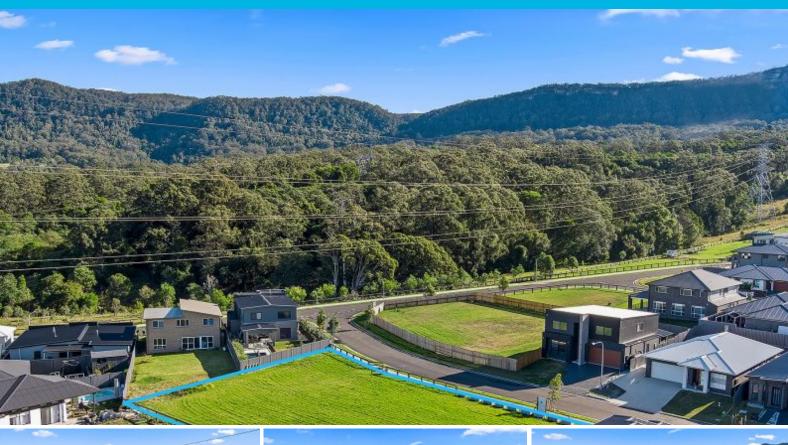

## Massive 1579m2 block!

 $\label{lem:constraints} \mbox{Don't miss this opportunity to own one of Kembla Granges finest blocks.}$ 

Build your dream home on this massive 1579m2 block with a 450m2 building envelope with escarpment views. This beautiful parcel of land is developed & registered now. Surrounded by quality homes in a wonderful family friendly location, this block is fully fenced with a 60m frontage. Located only 5 mins to Dapto Mall, restaurants, cafes, local schools, train station, sporting facilities, and only 15mins to Wollongong, Port Kembla, Shellharbour beaches.

Features:

- Registered and ready to go now
- Hugh near level 1579m2 block with a 60m frontage
- Quality neighbourhood with lovely homes surrounding
- A building envelope is in place, enquire for further details
- Use any builder of your choice with no time limits to commence construction