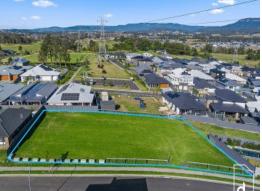

## Massive 1579m2 block!

 $\label{lem:constraints} \mbox{Don't miss this opportunity to own one of Kembla Granges finest blocks.}$ 

Build your dream home on this massive 1579m2 block with a 450m2 building envelope with escarpment views. This beautiful parcel of land is developed & registered now. Surrounded by quality homes in a wonderful family friendly location, this block is fully fenced with a 60m frontage. Located only 5 mins to Dapto Mall, restaurants, cafes, local schools, train station, sporting facilities, and only 15mins to Wollongong, Port Kembla, Shellharbour beaches.

Features:

- Registered and ready to go now
- Hugh near level 1579m2 block with a 60m frontage
- Quality neighbourhood with lovely homes surrounding
- A building envelope is in place, enquire for further details
- Use any builder of your choice with no time limits to commence construction