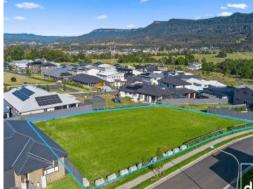

## Massive 1579m2 block!

 $\label{lem:constraints} \mbox{Don't miss this opportunity to own one of Kembla Granges finest blocks.}$ 

Build your dream home on this massive 1579m2 block with a 450m2 building envelope with escarpment views. This beautiful parcel of land is developed & registered now. Surrounded by quality homes in a wonderful family friendly location, this block is fully fenced with a 60m frontage. Located only 5 mins to Dapto Mall, restaurants, cafes, local schools, train station, sporting facilities, and only 15mins to Wollongong, Port Kembla, Shellharbour beaches.

Features:

- Registered and ready to go now
- Hugh near level 1579m2 block with a 60m frontage
- Quality neighbourhood with lovely homes surrounding
- A building envelope is in place, enquire for further details
- Use any builder of your choice with no time limits to commence construction