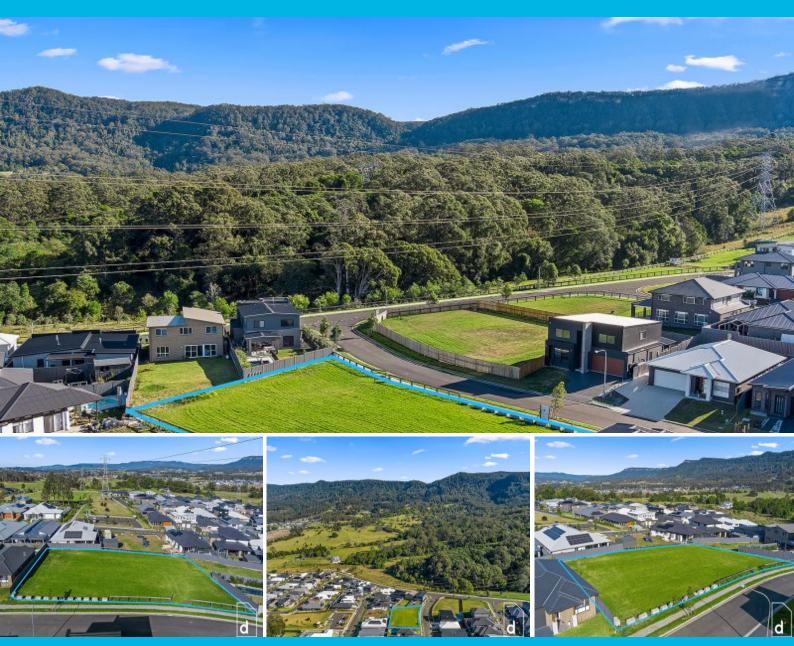

## 33 Sapphire Road Kembla Grange, NSW

## Massive 1579m2 block!

Don't miss this opportunity to own one of Kembla Granges finest blocks.

Build your dream home on this massive 1579m2 block with a 450m2 building envelope with escarpment views. This beautiful parcel of land is developed & registered now. Surrounded by quality homes in a wonderful family friendly location, this block is fully fenced with a 60m frontage. Located only 5 mins to Dapto Mall, restaurants, cafes, local schools, train station, sporting facilities, and only 15mins to Wollongong, Port Kembla, Shellharbour beaches.

Features:

- Registered and ready to go now
- Hugh near level 1579m2 block with a 60m frontage
- Quality neighbourhood with lovely homes surrounding
- A building envelope is in place, enquire for further details
- Use any builder of your choice with no time limits to commence construction