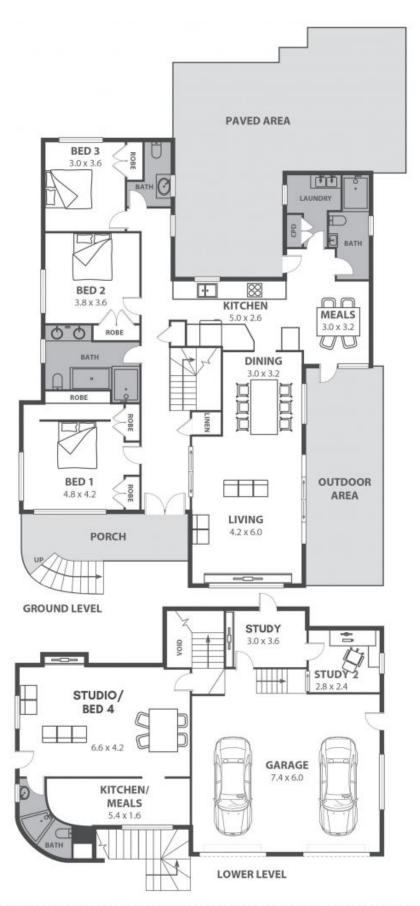

## Easy family living & superb outdoor entertaining

Ideally positioned within footsteps of local conveniences and just five minutes (approx.) from the heart of Wollongong's CBD, this instantly appealing family home offers space, flexibility, and superb outdoor entertaining.

LOCATION

Stroll to Keiraville Village in five minutes (approx.) to pick up some supplies from the local shops or enjoy a coffee at The White Rabbit, or drive to the CBD in just five minutes for big-city conveniences, great dining and entertainment, and easy access to hospitals.

**Price:** Price Guide \$1,890,000 - \$2,079,000

**Council Rates:** \$590.00 p/q **Water Rates:** \$291.00 p/q

... PROPERTY...

Adam McMahon

02 4267 5377

**Ange Carrigan** 

Boasting a stately stre