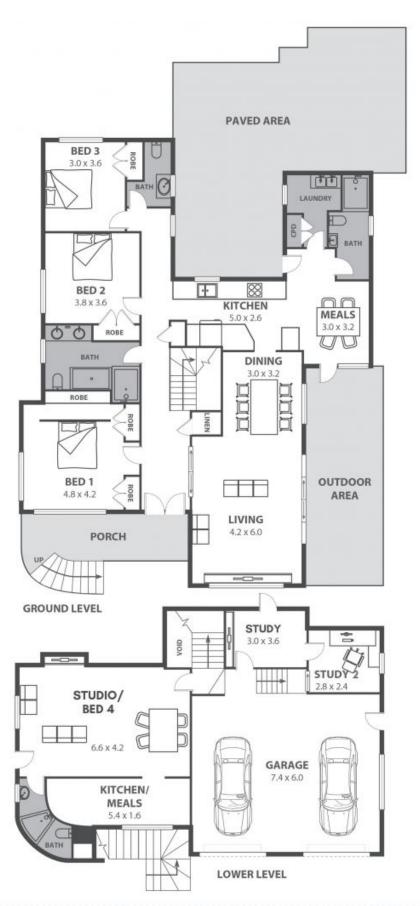

## Easy family living & superb outdoor entertaining

Ideally positioned within footsteps of local conveniences and just five minutes (approx.) from the heart of Wollongong's CBD, this instantly appealing family home offers space, flexibility, and superb outdoor entertaining.