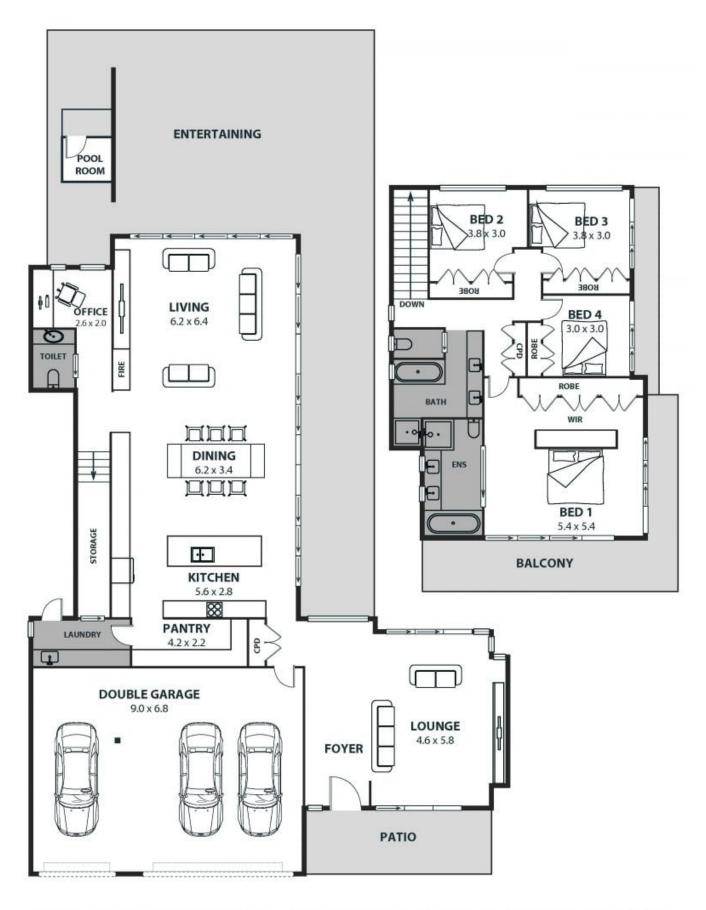

## The pinnacle of luxury? resort-style family living in stunning Thirroul

Discerning buyers seeking the ultimate in luxury coastal living will be blown away by this immaculately designed and executed four-bedroom residence, enviably situated within the esteemed McCauley's Beach Estate in a prime Thirroul lifestyle location.

A seamless integration of expansive interiors and superb alfresco entertaining promises idyllic indoor/outdoor living, while the short walk to McCauley's Beach delivers a coastal lifestyle most can only dream of.