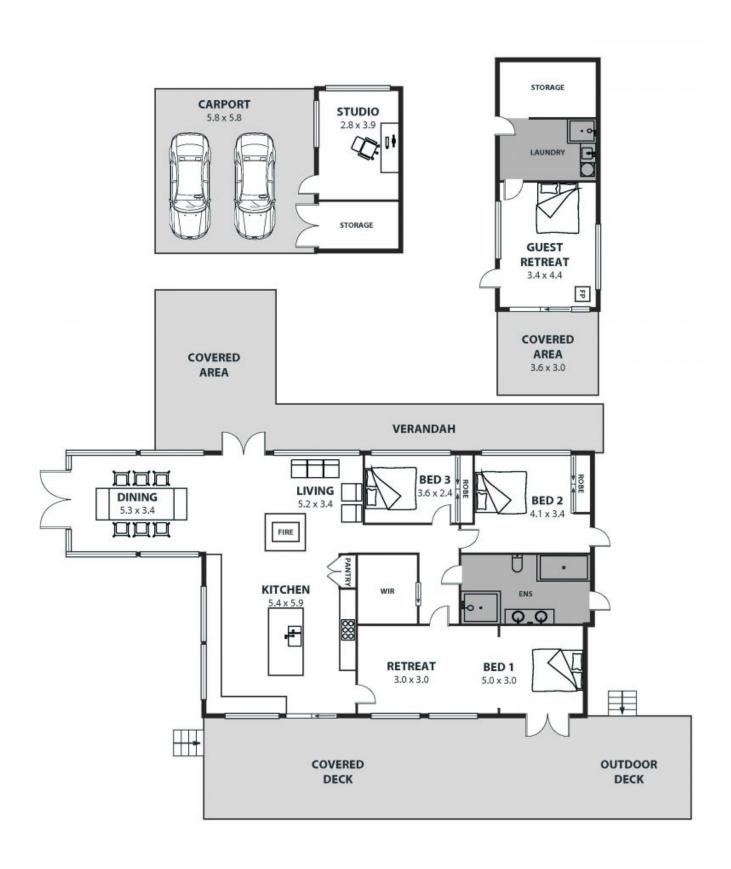

### Peace, privacy, and an unparalleled family lifestyle

With lush forest and sparkling waves providing stunning backdrops for family life, this superb four-bedroom home is on the market for the first time in more than 20 years. Light-filled interiors effortlessly merge modern comforts and luxe styling with the breathtaking natural beauty of the sprawling 17,500 sqm (approx.) allotment, offering a dream away-from-it-all sanctuary just over an hour from Sydney (approx.).